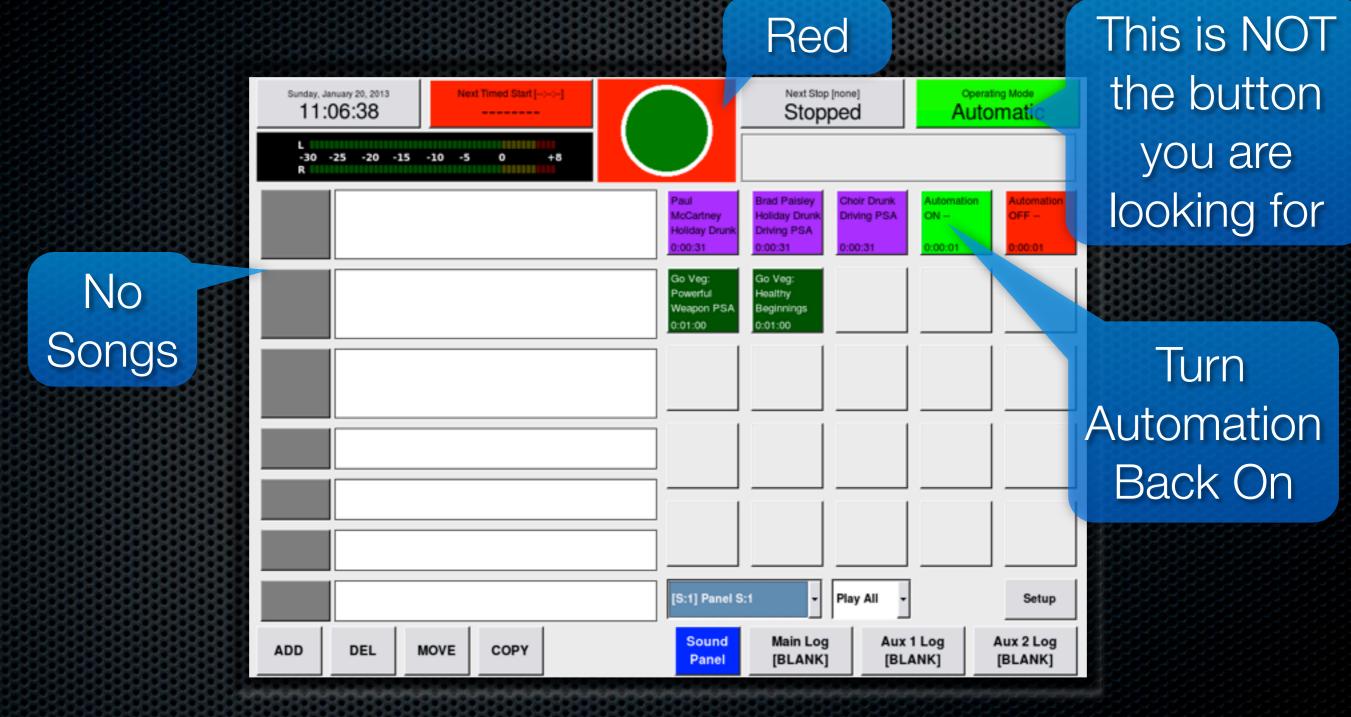

## What Has Ops Done?

- Replaced floor under DJ chair
- Framed regulatory documents
- Sold old equipment at Swapfest
- Android app
- On-air lights



- Remote broadcast Election Night
- Installed new phone system and related faders
- Automatically flagged explicit songs
- Kept us on air!

### When Automation is ON



Turn Automation off

## When Automation is OFF



#### About the Phone System...



### To Change Number to Dot



#### Hold down for 5 seconds

# Searching for Clean Songs

|  | Ca                            | art Filter: b                 | Search | C <u>l</u> ear                |                             |                |
|--|-------------------------------|-------------------------------|--------|-------------------------------|-----------------------------|----------------|
|  | Group: MUSIC    Scheduler Cod |                               |        |                               | e: SAFE                     | -              |
|  | Carts                         | I Show Only First 100 Matches |        |                               | ALL<br>EXPLICIT<br>S-PSA-ID |                |
|  |                               | NUMBER