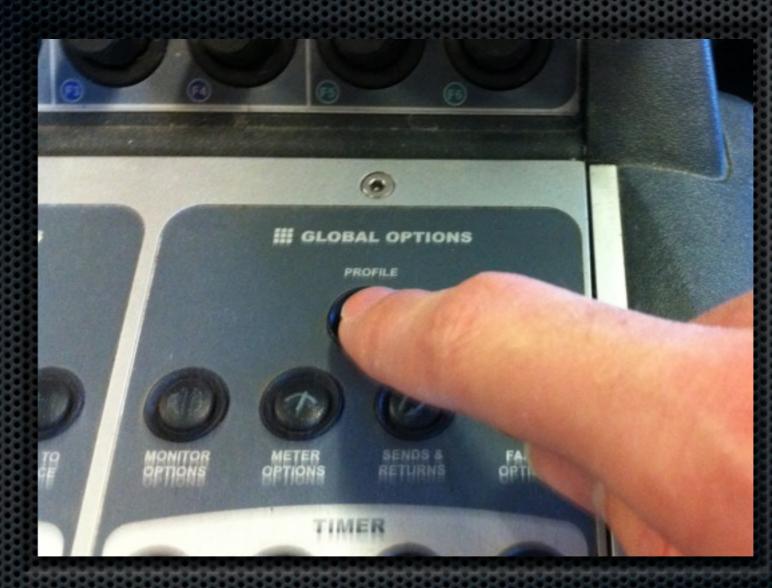

## What Has Ops Done?

- Replaced floor under DJ chair
- Framed regulatory documents
- Sold old equipment at Swapfest
- Android app
- On-air lights



- Remote broadcast Election Night
- Installed new phone system and related faders
- Automatically flagged explicit songs
- Kept us on air!

### When Automation is ON



Turn Automation off

## When Automation is OFF



#### About the Phone System...



### To Change Number to Dot



#### Hold down for 5 seconds

# Searching for Clean Songs

|  | Ca                            | art Filter: b                 | Search | C <u>l</u> ear                |                             |                |
|--|-------------------------------|-------------------------------|--------|-------------------------------|-----------------------------|----------------|
|  | Group: MUSIC    Scheduler Cod |                               |        |                               | e: SAFE                     | -              |
|  | Carts                         | I Show Only First 100 Matches |        |                               | ALL<br>EXPLICIT<br>S-PSA-ID |                |
|  |                               | NUMBER                        | LENGTH | TITLE                         | A