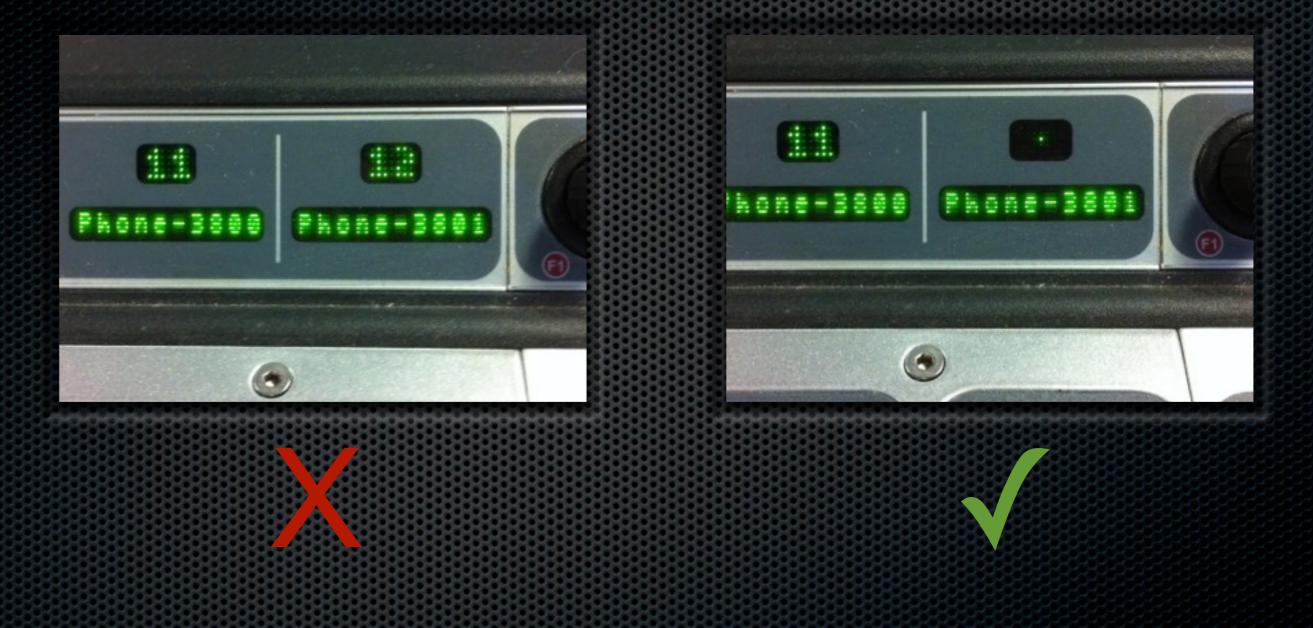

## What Has Ops Done?

- Replaced floor under DJ chair
- Framed regulatory documents
- Sold old equipment at Swapfest
- Android app
- On-air lights



- Remote broadcast Election Night
- Installed new phone system and related faders
- Automatically flagged explicit songs
- Kept us on air!

### When Automation is ON



Turn Automation off

## When Automation is OFF



#### About the Phone System...



### To Change Number to Dot



#### Hold down for 5 seconds

# Searching for Clean Songs

|  | Ca                            | art Filter: b                 | Search | C <u>l</u> ear                |                             |                |
|--|-------------------------------|-------------------------------|--------|-------------------------------|-----------------------------|----------------|
|  | Group: MUSIC    Scheduler Cod |                               |        |                               | e: SAFE                     | -              |
|  | Carts                         | I Show Only First 100 Matches |        |                               | ALL<br>EXPLICIT<br>S-PSA-ID |                |
|  |                               | NUMBER                        | LENGTH | TI