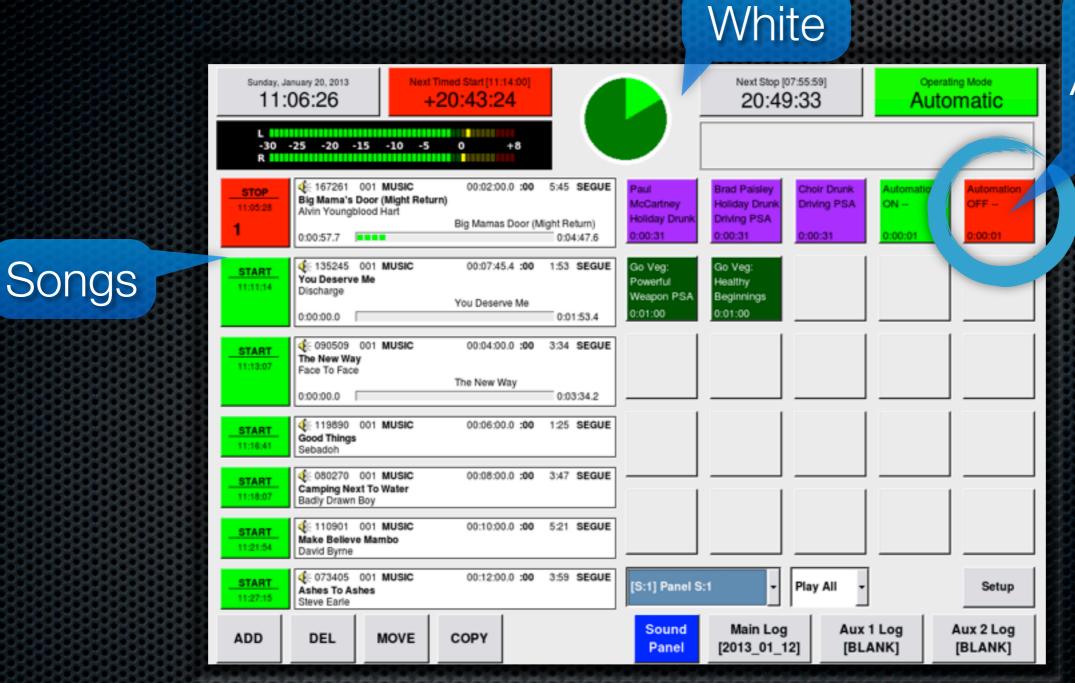

## What Has Ops Done?

- Replaced floor under DJ chair
- Framed regulatory documents
- Sold old equipment at Swapfest
- Android app
- On-air lights



- Remote broadcast Election Night
- Installed new phone system and related faders
- Automatically flagged explicit songs
- Kept us on air!

### When Automation is ON



Turn Automation off

## When Automation is OFF



#### About the Phone System...



### To Change Number to Dot



#### Hold down for 5 seconds

# Searching for Clean Songs

|  | Ca                            | art Filter: b                 | Search | C <u>l</u> ear                |                             |                |
|--|-------------------------------|-------------------------------|--------|-------------------------------|-----------------------------|----------------|
|  | Group: MUSIC    Scheduler Cod |                               |        |                               | e: SAFE                     | -              |
|  | Carts                         | I Show Only First 100 Matches |        |                               | ALL<br>EXPLICIT<br>S-PSA-ID |